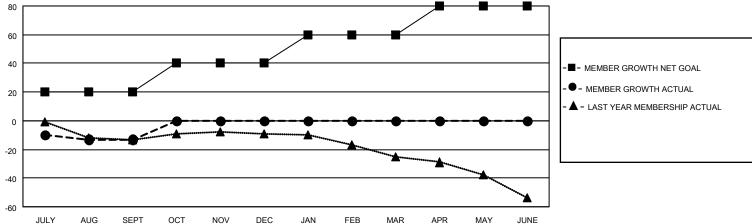

## District 202 J

| Clubs                 |               |           |               | Members               |                        |                         |                                                    |
|-----------------------|---------------|-----------|---------------|-----------------------|------------------------|-------------------------|----------------------------------------------------|
| RESULTS FOR 2022-2023 |               |           |               | RESULTS FOR 2022-2023 |                        |                         |                                                    |
| QUARTER               | NEW CLUB GOAL | NEW CLUBS | DROPPED CLUBS | QUARTER MEMB          | BER GROWTH NET<br>GOAL | MEMBER GROWTH<br>ACTUAL | DROPPED<br>MEMBERS ACTUAL<br>(including transfers) |
| JULY/AUG/SEPT         | 0             | 0         | 0             | JULY/AUG/SEPT         | 20                     | 12                      | 25                                                 |
| OCT/NOV/DEC           | 0             | 0         | 0             | OCT/NOV/DEC           | 20                     | 0                       | 0                                                  |
| JAN/FEB/MAR           | 0             | 0         | 0             | JAN/FEB/MAR           | 20                     | 0                       | 0                                                  |
| APR/MAY/JUNE          | 1             | 0         | 0             | APR/MAY/JUNE          | 20                     | 0                       | 0                                                  |